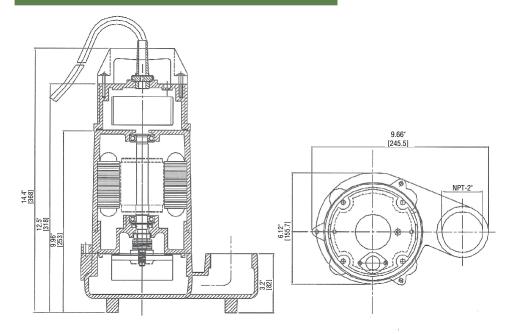

# **Engineering Data**

\*Dimensions measured in inches [mm]

| Specifications |           |         |     |       |           |                          |     |     |     |               |             |          |       |
|----------------|-----------|---------|-----|-------|-----------|--------------------------|-----|-----|-----|---------------|-------------|----------|-------|
| ltem No.       | Model No. | Listing | HP  | Volts | Discharge | Performance (gpm @ head) |     |     |     | Shut-Off Head | Cord Length | Ship Wt. |       |
|                |           |         |     |       |           | 20'                      | 25' | 30' | 35' | 40'           | (ft)        | (ft)     | (lbs) |
| 620238         | WSV50HM   | cCSAus  | 1/2 | 115   | 2" NPT    | 83                       | 74  | 62  | 48  | 30            | 45          | 20       | 36    |
| 620239         | WSV50HAM  | cCSAus  | 1/2 | 115   | 2" NPT    | 83                       | 74  | 62  | 48  | 30            | 45          | 20       | 38    |