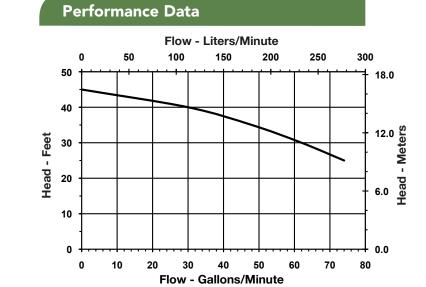

# **Engineering Data**

\*Dimensions measured in inches [mm]

| Specifications |           |         |     |       |           |                          |     |     |     |               |             |          |       |
|----------------|-----------|---------|-----|-------|-----------|--------------------------|-----|-----|-----|---------------|-------------|----------|-------|
| ltem No.       | Model No. | Listing | HP  | Volts | Discharge | Performance (gpm @ head) |     |     |     | Shut-Off Head | Cord Length | Ship Wt. |       |
|                |           |         |     |       |           | 20'                      | 25' | 30' | 35' | 40'           | (ft)        | (ft)     | (lbs) |
| 620238         | WSV50HM   | cCSAus  | 1/2 | 115   | 2" NPT    | 83                       | 74  | 62  | 48  | 30            | 45          | 20       | 36    |
| 620239         | WSV50HAM  | cCSAus  | 1/2 | 115   | 2" NPT    | 83                       | 74  | 62  | 48  | 30            | 45          | 20       | 38    |