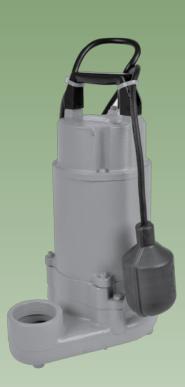

# **WSV50H Series**

WSV50HAM

WS50HM

### Features

- 1/2 hp powerful 115 Volt, oil free PSC motor. Rated for continuous duty, with thermal overload protection and double ball bearings for reliability
- Motor housing, pump volute and impeller are cast iron
- 2" NPT discharge
- A high capacity cast iron vortex impeller, designed for superior solids handling capabilities. This impeller is able to pass 3/4" solids by creating a vortex. This provides superior clog free operation
- Carbon ceramic mechanical seal
- 300 Series stainless steel shaft for corrosion resistance
- 304 Series stainless fasteners throughout, for serviceability
- Mechanical piggyback float switch for automatic on-off operation
- 20' power cord sealed at motor housing